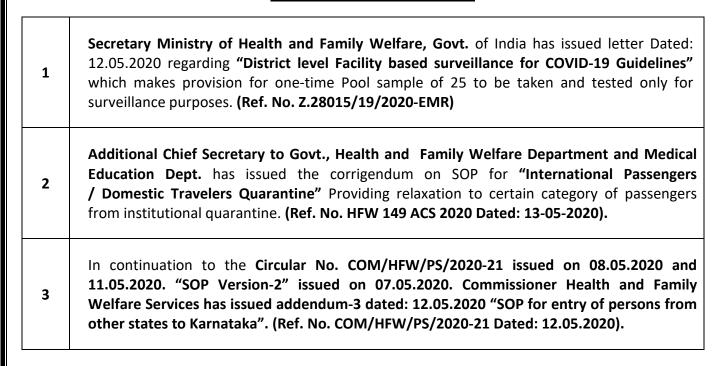

lar                   | 50  | 0   | 91   |
| 20 | Koppal                  | 0   | 1   | 30   |
| 21 | Mandya                  | 0   | 5   | 12   |
| 22 | Mysuru                  | 0   | 0   | 4    |
| 23 | Raichur                 | 4   | 3   | 10   |
| 24 | Ramanagara              | 4   | 2   | 17   |
| 25 | Shivamogga              | 1   | 5   | 11   |
| 26 | Tumakuru                | 23  | 18  | 89   |
| 27 | Udupi                   | 15  | 9   | 73   |
| 28 | Uttara Kannada          | 4   | 0   | 61   |
| 29 | Vijayapura              | 3   | 1   | 50   |
| 30 | Yadgiri                 | 3   | 1   | 7    |
| 31 | Bengaluru Urban (RGICD) | 10  | 0   | 26   |
| 32 | 32 BBMP                 |     | 0   | 41   |
|    | Total                   | 358 | 137 | 1518 |

# **Programmatic Updates**



| 4  | <ul> <li>On 12.05.2020:</li> <li>In 31 Fever Clinics of BBMP, in total 218 people have been screened and till on date 7961 people have been screened.</li> <li>In 532 Fever Clinics of State, in total 18703 people have been screened and till on date 346875 people have been screened.</li> <li>In 104 Fever Clinics of Private Hospital and Colleges were operationalized, in Total 1873 people have been screened and till on date 28956 people have been screened.</li> </ul>                                                                                                                                                        |
|----|--------------------------------------------------------------------------------------------------------------------------------------------------------------------